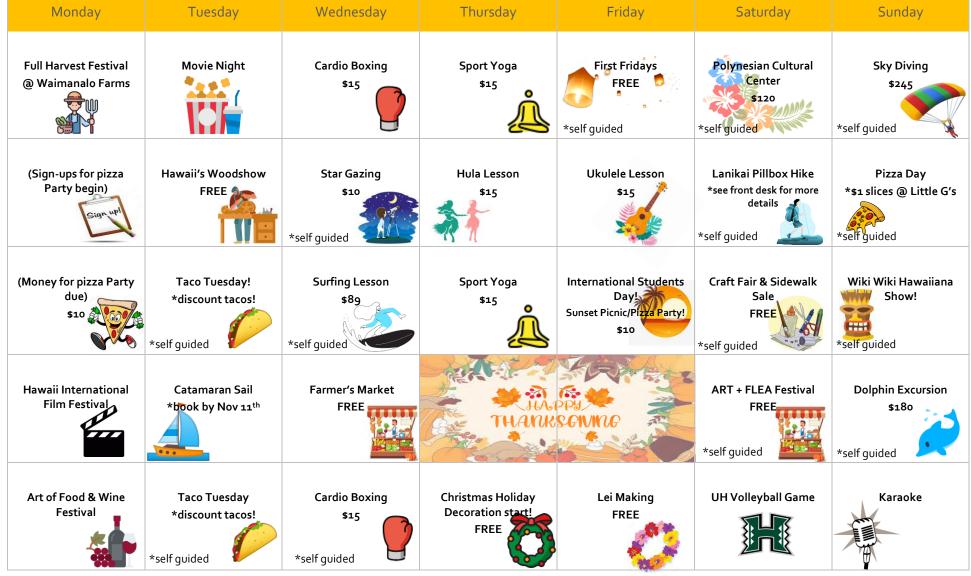

### November

\*\*Anytime Activities: Surfing, Catamaran, PCC, Skydive, Zipline, etc. Visit the front desk for more details