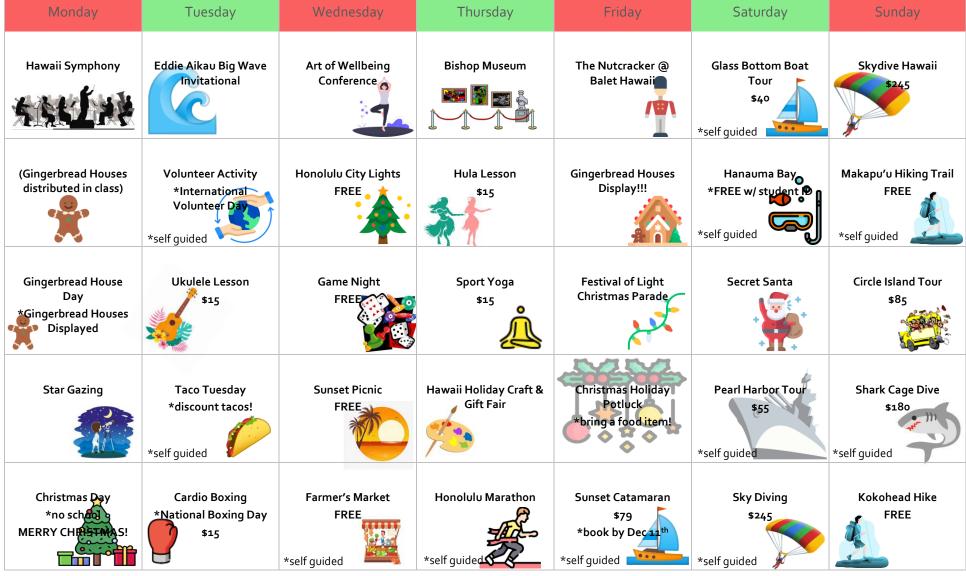

### December

\*\*Anytime Activities: Surfing, Catamaran, PCC, Skydive, etc. See the Activities Desk for more details.