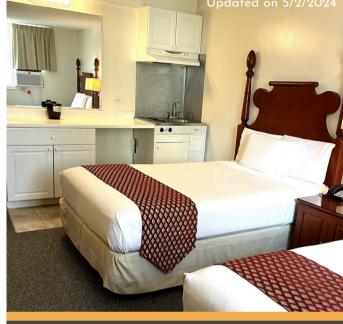

Studio Rooms are furnished with 1 King Bed or 2 Double beds and include a kitchenette equipped with a double burner, mini refrigerator, coffee maker, inroom safe, pots, pans and dishes.