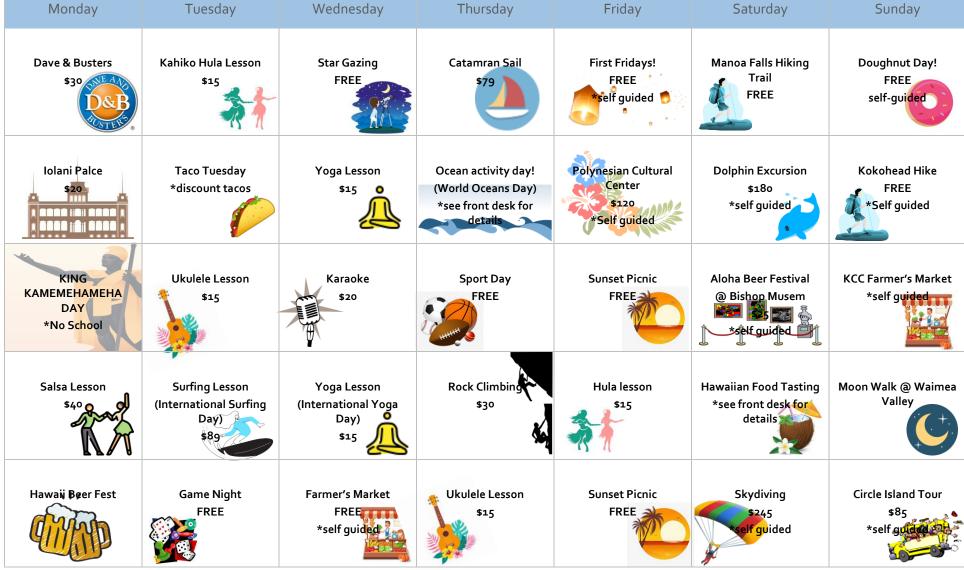

#### January



#### February



#### March



\*\*Anytime Activities: Surfing, Catamaran, PCC, Skydive, Zipline, etc. Visit the front desk for more details









#### JUNE



#### July



#### August



#### September



#### October

| Monday                           | Tuesday                                          | Wednesday                               | Thursday                                             | Friday                                                       | Saturday                                              | Sunday                                               |
|----------------------------------|--------------------------------------------------|-----------------------------------------|------------------------------------------------------|--------------------------------------------------------------|-------------------------------------------------------|------------------------------------------------------|
| Hawaii Symphony:<b