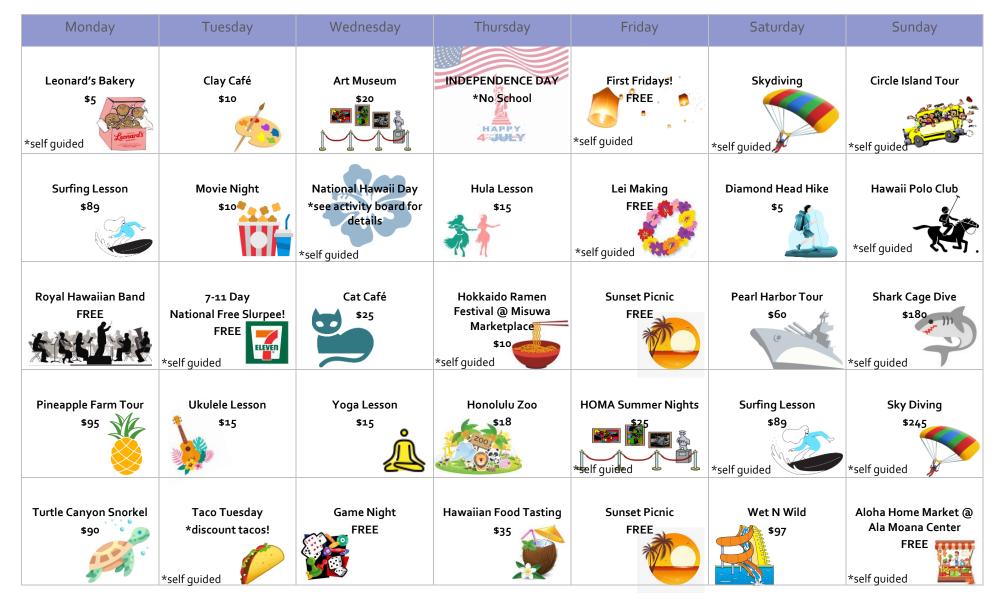

#### January



#### February



#### March



\*\*Anytime Activities: Surfing, Catamaran, PCC, Skydive, Zipline, etc. Visit the front desk for more details









#### JUNE



#### July



#### August



#### September



#### October

| Monday                           | Tuesday                                          | Wednesday                               | Thursday                                             | Friday                                                       | Saturday                                              | Sunday                                               |
|----------------------------------|--------------------------------------------------|-----------------------------------------|------------------------------------------------------|--------------------------------------------------------------|-------------------------------------------------------|------------------------------------------------------|
| Hawaii Symphony:<br>Ghostbuster