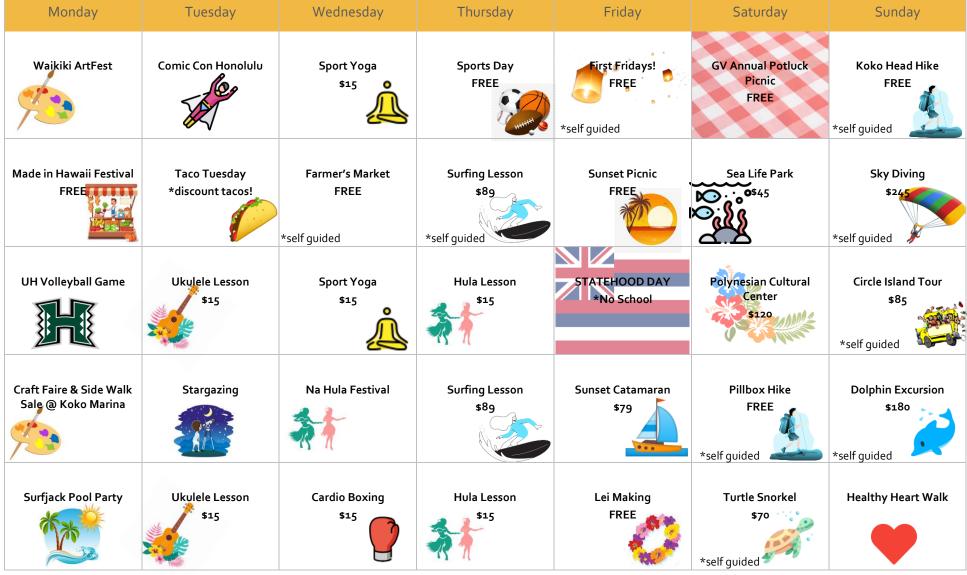

#### January



#### February



#### March



\*\*Anytime Activities: Surfing, Catamaran, PCC, Skydive, Zipline, etc. Visit the front desk for more details









#### JUNE



#### July



#### August



#### September



#### October

| Monday                           | Tuesday                                          | Wednesday                               | Thursday                                             | Friday                                                       | Saturday                                              | Sunday                                               |
|----------------------------------|--------------------------------------------------|-----------------------------------------|------------------------------------------------------|--------------------------------------------------------------|-------------------------------------------------------|------------------------------------------------------|
| Hawaii Symphony:<br>Ghostbusters | Ukulele Les