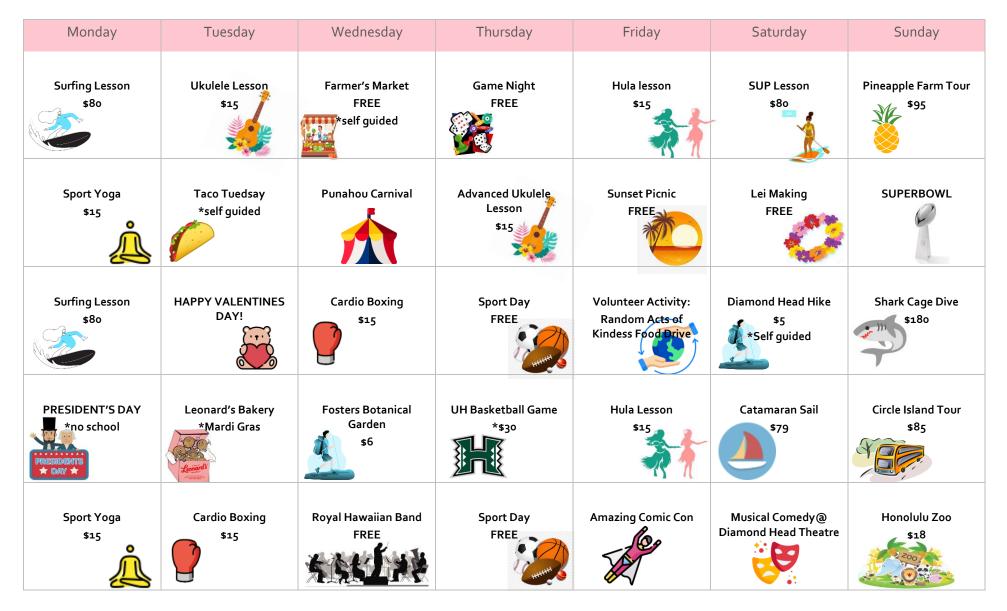

#### January



#### February



#### March



\*\*Anytime Activities: Surfing, Catamaran, PCC, Skydive, Zipline, etc. Visit the front desk for more details









#### JUNE



#### July



#### August



#### September



#### October

| Monday                           | Tuesday                                          | Wednesday                               | Thursday                                             | Friday                                                       | Saturday                                              | Sunday                                               |
|----------------------------------|--------------------------------------------------|-----------------------------------------|------------------------------------------------------|-------------------------------------------------