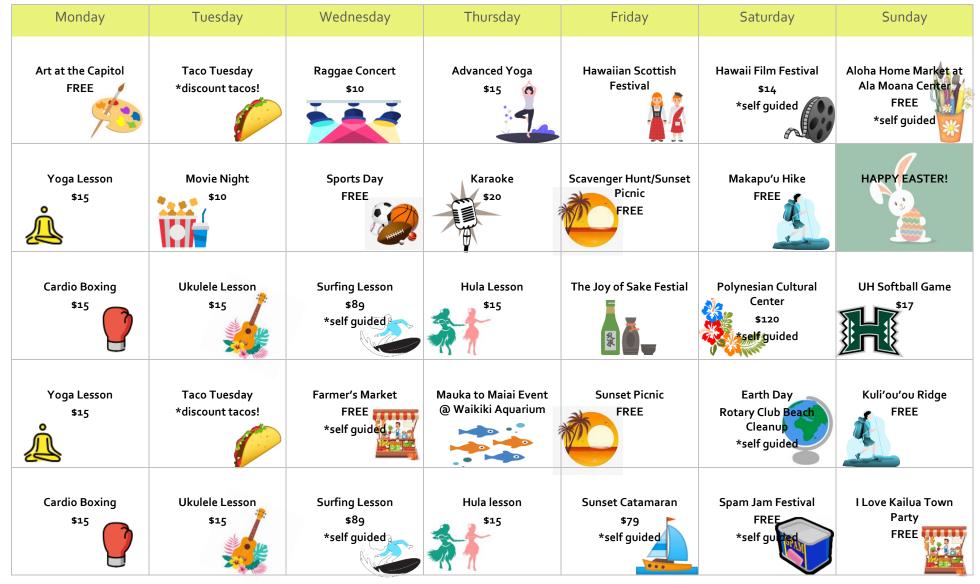

#### March

\*\*Anytime Activities: Surfing, Catamaran, PCC, Skydive, Zipline, etc. Visit the front desk for more details