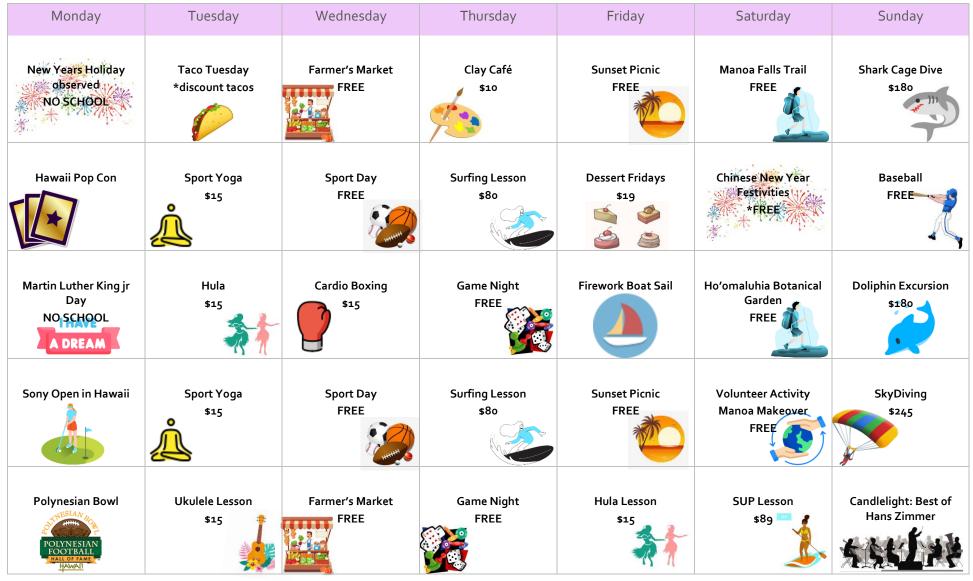

#### January



#### February



#### March



\*\*Anytime Activities: Surfing, Catamaran, PCC, Skydive, Zipline, etc. Visit the front desk for more details









#### JUNE



#### July



#### August



#### September



#### October

| Monday                           | Tuesday                                          | Wednesday                               | Thursday                                             | Friday                                                       | Saturday                                              | Sunday                                               |
|----------------------------------|--------------------------------------------------|-----------------------------------------|------------------------------------------------------|--------------------------------