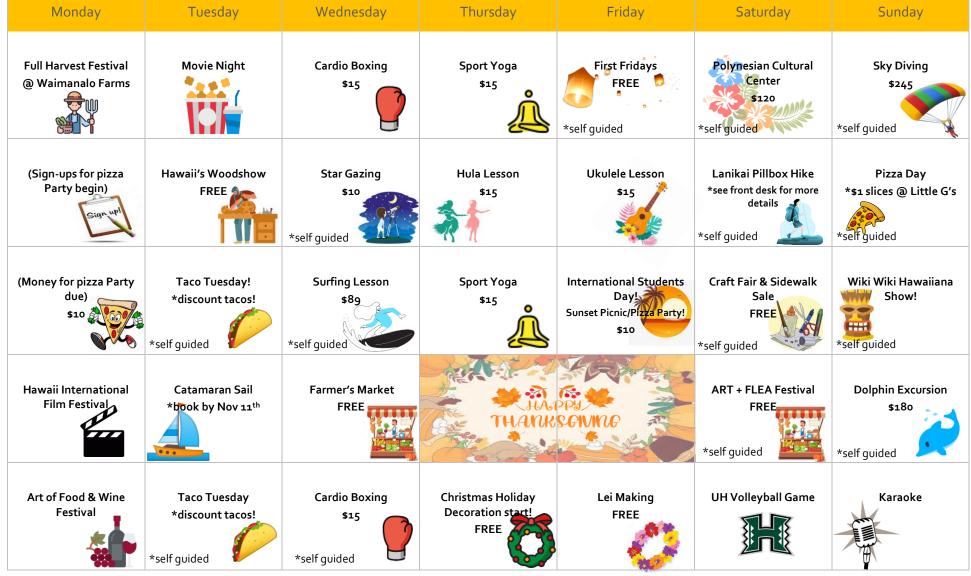

#### November

\*\*Anytime Activities: Surfing, Catamaran, PCC, Skydive, Zipline, etc. Visit the front desk for more details