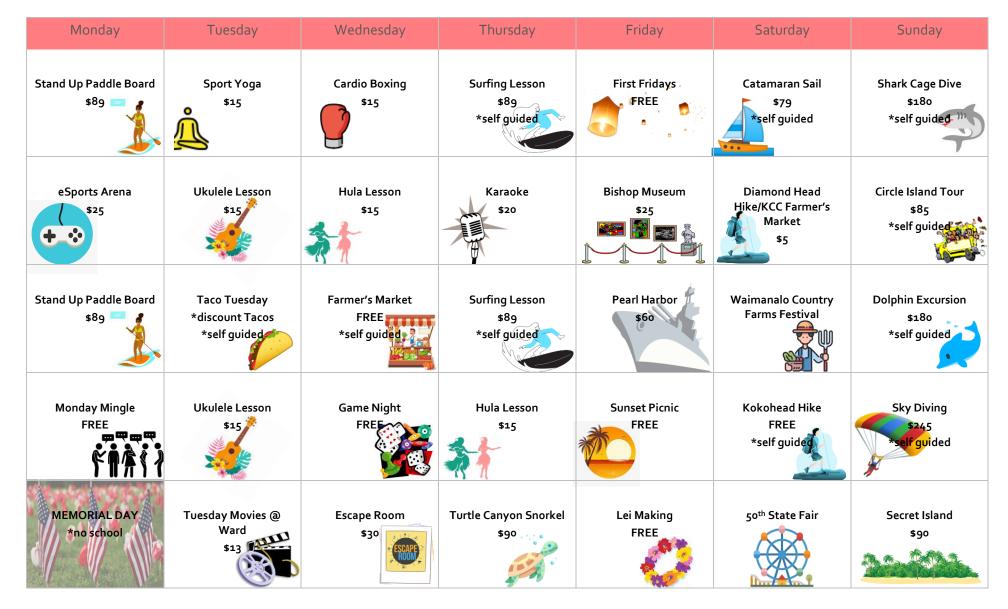

#### January



#### February



#### March



\*\*Anytime Activities: Surfing, Catamaran, PCC, Skydive, Zipline, etc. Visit the front desk for more details









#### JUNE



#### July



#### August



#### September



#### October

| Monday                           | Tuesday                                          | Wednesday                               | Thursday                                             | Friday                                                       | Saturday                                              | Sunday                                               |
|----------------------------------|--------------------------------------------------|-----------------------------------------|------------------------------------------------------|--------------------------------------------------------------|-------------------------------------------------------|------------------------------------------------------|
| Hawai