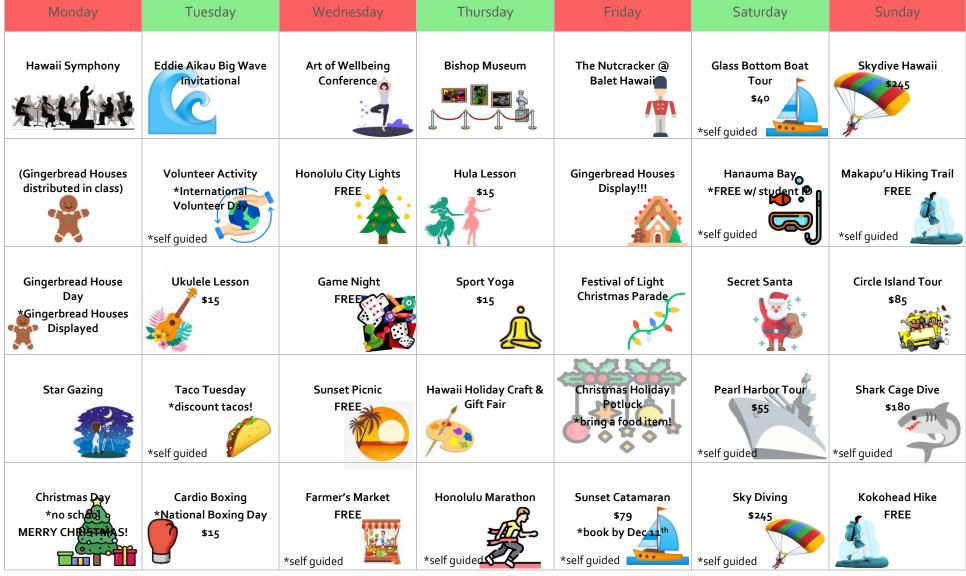

| Surfing Lesson<br>\$89<br>*self guided  | Pumpkin Carving<br>Contest!                          | Super Saturday<br>Halloween Carnival<br>\$10<br>*self guided | Art Museum<br>*International Art Day<br>*self guided  | Moon Walk @ Waimea<br>Valley<br>\$10<br>*self guided |
| Honolulu On Tap                  | Halloween Costume<br>Contest!                    | Haunted Plantation                      | Haunted House:<br>Trial Of                           | Adult Swim: Neon                                             | Ghost Tours!<br>BOO!                                  | UH Football Game<br>\$25                             |

#### November



\*\*Anytime Activities: Surfing, Catamaran, PCC, Skydive, Zipline, etc. Visit the front desk for more details

#### December