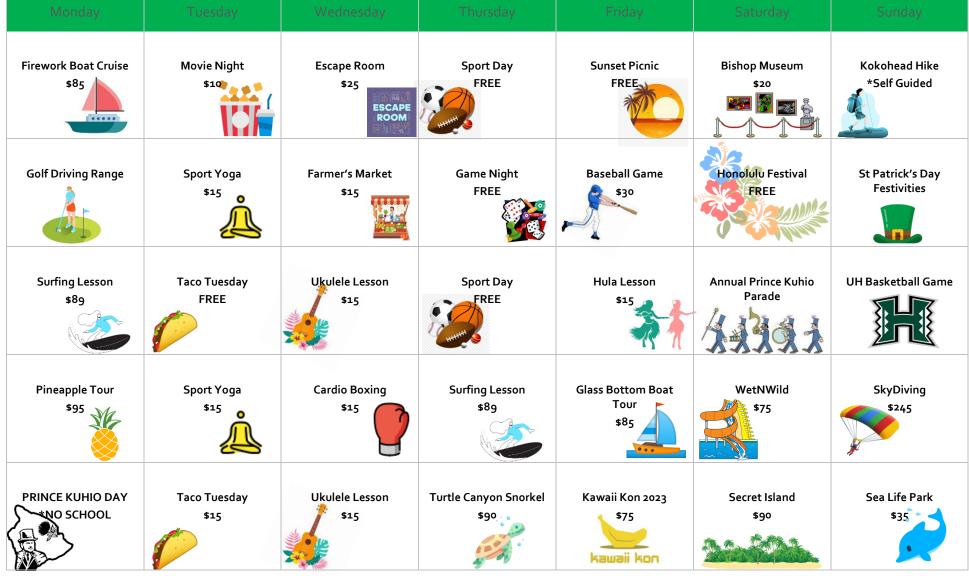

#### March

\*\*Anytime Activities: Surfing, Catamaran, PCC, Skydive, Zipline, etc. Visit the front desk for more details