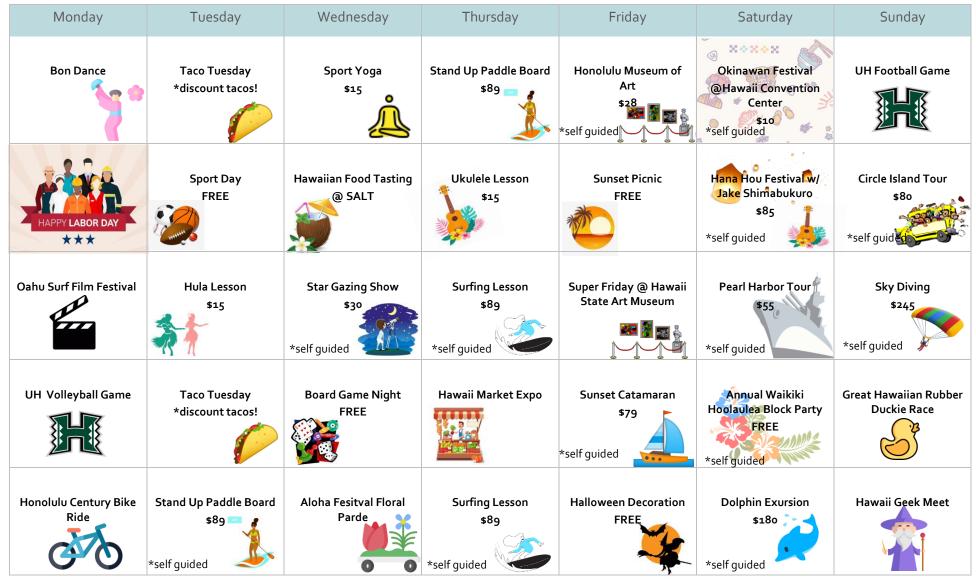

#### January



#### February



#### March



\*\*Anytime Activities: Surfing, Catamaran, PCC, Skydive, Zipline, etc. Visit the front desk for more details









#### JUNE



#### July



#### August



#### September



#### October

| Monday                           | Tuesday                                          | Wednesday                               | Thursday                                             | Friday                                                       | Saturday                                              | Sunday                                               |
|----------------------------------|--------------------------------------------------|-----------------------------------------|------------------------------------------------------|--------------------------------------------------------------|-------------------------------------------------------|------------------------------------------------------|
| Hawaii Symphony:<br>Ghostbusters | Ukulele Lesson<br>\$15