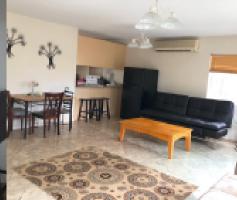

Lime Dormitory is a coed shared house type of accommodation. Just 7 minutes by bus to Global Village Hawaii. It is located in the McCully area with easy access to Waikiki. Each room has a desk, chair, mini-refrigerator, and bed. There are 2 types of single rooms: deluxe and standard. Deluxe single rooms have a private bathroom. There are 3 floors in a unit and each accommodates up to 6 students. Bed linens

## Facilities:

- \* Full kitchen
- \* Living room
- \* Bathrooms
- \* Wifi
- \* Coin-operated laundry \* Kitchen appliances & utensils
- \*\* No drinking of any alcohol allowed on the property
- \*\* Air conditioning available for \$55/week.