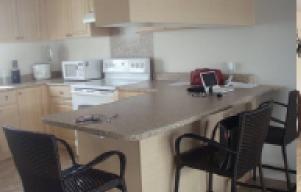

## Facilities:

- \* Full kitchen
- \* Living room
- \* Bathrooms
- \* Wifi
- \* Coin-operated laundry \* Kitchen appliances & utensils
- \*\* No drinking of any alcohol allowed on the property
- \*\* Air conditioning available for \$55/week.