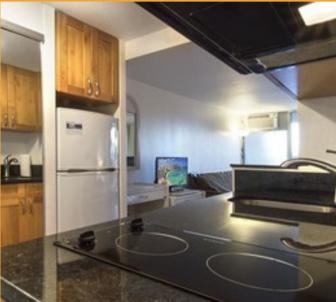

## **UNIT FURNISHINGS:**

- Utilities included (Internet, Electricity & Water)
- Private bathroom
- Bed, matress, and pillow with linens
- Balcony
- Kitchenette appliances vary
- WiFi

\*\*All rooms are non-smoking and must be 21 years or older to rent this property.