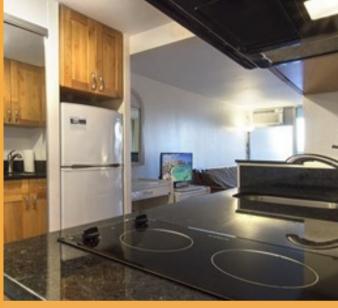

## **UNIT FURNISHINGS:**

- Utilities included (Internet, Electricity & Water)
- Private bathroom
- Bed, matress, and pillow with linens
- Balcony
- Kitchenette appliances vary
- WiFi

\*\*All rooms are non-smoking and must be 21 years or older to rent this property.